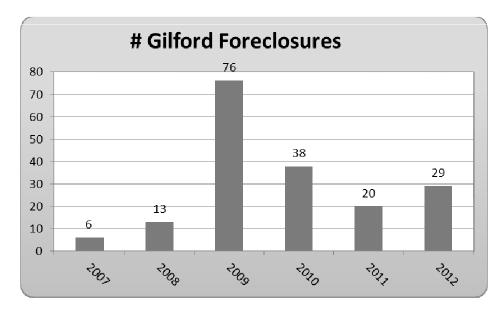

ccur in 2014.

### 2012 Real Estate Market:

The Gilford residential real estate market had been softening over the latter part of 2007 into 2009. Matters stabilized somewhat in 2010. As with the previous real estate market crisis in the late 1980's, New Hampshire has not experienced the wholesale declines in market value reported in other parts of the country. Nonetheless, the local market has softened substantially as compared to the rising values experienced in 2003 through 2006.

While foreclosure prices and auctions are not normally used in determining current market value, foreclosures, combined with uncertain economic times have had the effect of slowing the real estate market across the State, Gilford included. Following is a history of reported foreclosures occurring in Gilford:



Similar to Towns across New Hampshire, foreclosures have been occurring regularly over the past few years. Not all properties have been liquidated through the foreclosure process. Many properties on the verge of foreclosure have been forced to go though 'short sale' conditions. This occurs when the bank does not foreclose, but forces the owner to sell the property. These 'short' sales are not reflected in the chart above.

### **Value Trends**

The number of sales transactions for single-family homes in 2012 decreased by 20% from 2011 (52 sales in 2012 vrs. 65 in 2011). However, the sales prices, overall, have remained roughly the same:

Gilford Single-Family, non-waterfront Properties:



Overall, these statistics indicate relative stability in our single-family market when compared to