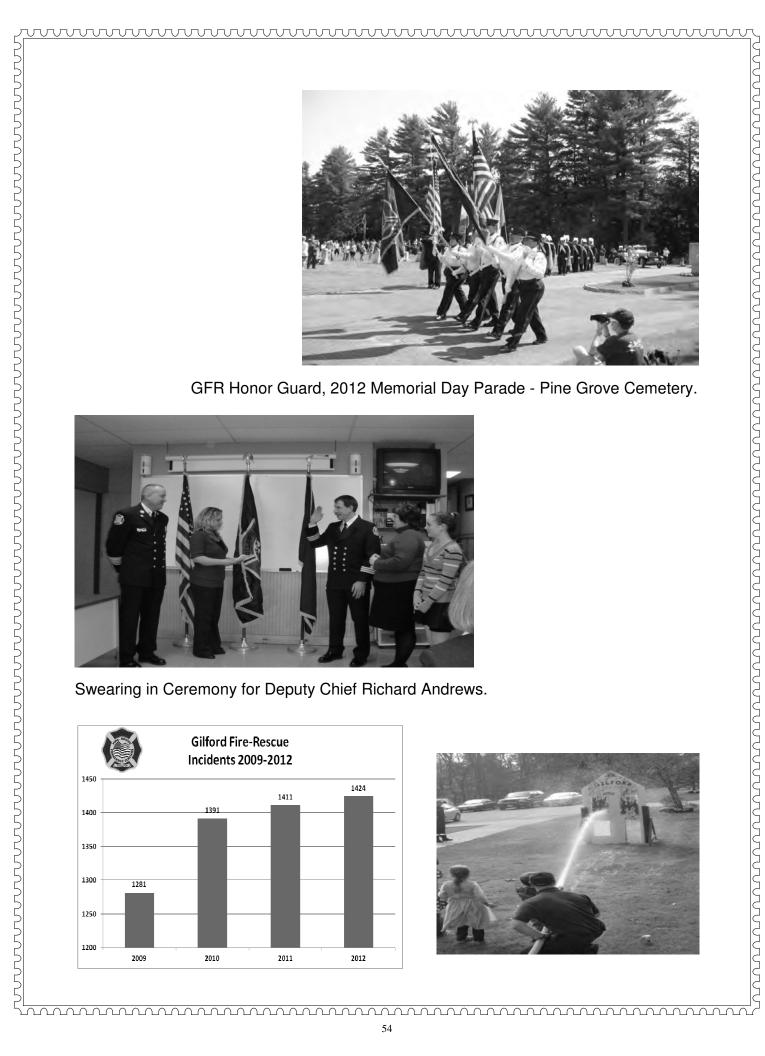

esitate to call the station with any questions, concerns, or request for services that you may have. And, don't ever hesitate to stop by. Office hours are generally 8am-5pm, Monday through Friday, but our firefighters will assist you anytime they are not out of the station training, doing an inspection, or responding to emergencies. We will continue to explore technology and to make more information, forms, pictures, schedules and other departmental information available through the fire department link on the "new" Town website.



Rescued puppies - 8/25/12



Annual CPR Refresher Training.



Rugged terrain off Cherry Valley Road. Brush fire caused by lightning.

39 Cherry Valley Road, Gilford, New Hampshire 03249-6843
Phone (603) 527-4758 E-mail gilfordfirerescue@gilfordnh.org



















Ice Rescue Training, Lily Pond - January 2012.





# REPORT OF FOREST FIRE WARDEN AND STATE FOREST RANGER

Your local Forest Fire Warden, Fire Department, and the State of New Hampshire Division of Forests & Lands, work collaboratively to reduce the risk and frequency of wildland fires in New Hampshire. To help us assist you, please contact your local Forest Fire Warden or Fire Department to determine if a permit is required before doing ANY outside burning. Under State law (RSA 227-L:17) a fire permit is required for all outside burning, unless the ground is completely covered with snow. The New Hampshire Department of Environmental Services also prohibits the open burning of household waste. Citizens are encouraged to contact the local fire department or DES at 603-271-1370 or