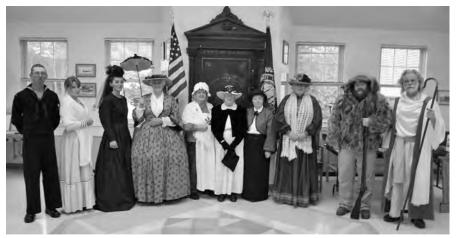

Some of the noteworthy accomplishments in 2012 include:

- A year-long bicentennial celebration, assembled by a committee of volunteers who achieved simply spectacular results.
- A settlement in the long battle over 100% removal of coal tar waste on Lower Liberty Hill that is expected to result in all hazardous waste being removed so that the site may someday be re-used.
- A spirited debate and two separate Town Meeting votes by the residents of Gilford to decide the fate of Engine 4, whereby a 25 year old vehicle is in the process of being refurbished in accordance with the outcome of the political process.
- The development of a ten year road improvement program.
- Amendments to the Town's Live Entertainment License Ordinance and the adoption of a new Pawnbroker's Ordinance.
- Completion of a Tree Survey in Lincoln Park to improve the scenic views of Lake Winnipesaukee.
- Settlement of long-standing tax dispute with Wesley Woods.
- Improvements to Stonewall Park and the purchase/installation of new playground equipment at the Village Fields.
- Completion of the Alvah Wilson Bridge rehabilitation project.
- The sale of surplus land on Potter Hill Road to Gilford Village Knolls to be used for elderly housing.