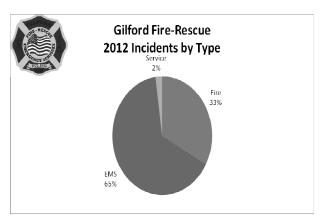

hesitate to call the station with any questions, concerns, or request for services that you may have. And, don't ever hesitate to stop by. Office hours are generally 8am-5pm, Monday through Friday, but our firefighters will assist you anytime they are not out of the station training, doing an inspection, or responding to emergencies. We will continue to explore technology and to make more information, forms, pictures, schedules and other departmental information available through the fire department link on the "new" Town website.



Rescued puppies - 8/25/12



Annual CPR Refresher Training.



Rugged terrain off Cherry Valley Road. Brush fire caused by lightning.

39 Cherry Valley Road, Gilford, New Hampshire 03249-6843
Phone (603) 527-4758 E-mail gilfordfirerescue@gilfordnh.org



















Ice Rescue Training, Lily Pond - January 2012.





# REPORT OF FOREST FIRE WARDEN AND STATE FOREST RANGER

Your local Forest Fire Warden, Fire Department, and the State of New Hampshire Division of Forests & Lands, work collaboratively to reduce the risk and frequency of wildland fires in New Hampshire. To help us assist you, please contact your local Forest Fire Warden or Fire Department to determine if a permit is required before doing ANY outside burning. Under State law (RSA 227-L:17) a fire permit is required for all outside burning, unless the ground is completely covered with snow. The New Hampshire Department of Environmental Services also prohibits the open burning of household waste. Citizens are encouraged to contact the local fire department or DES at 603-271-1370