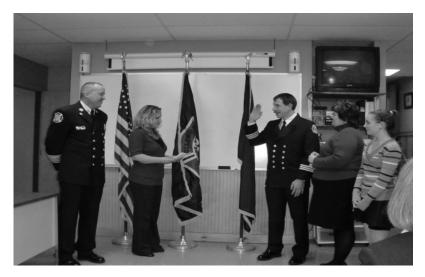

itate to call the station with any questions, concerns, or request for services that you may have. And, don't ever hesitate to stop by. Office hours are generally 8am-5pm, Monday through Friday, but our firefighters will assist you anytime they are not out of the station training, doing an inspection, or responding to emergencies. We will continue to explore technology and to make more information, forms, pictures, schedules and other departmental information available through the fire department link on the "new" Town website.



Rescued puppies - 8/25/12



Annual CPR Refresher Training.



Rugged terrain off Cherry Valley Road. Brush fire caused by lightning.

39 Cherry Valley Road, Gilford, New Hampshire 03249-6843
Phone (603) 527-4758 E-mail gilfordfirerescue@gilfordnh.org



















Ice Rescue Training, Lily Pond - January 2012.





# REPORT OF FOREST FIRE WARDEN AND STATE FOREST RANGER

Your local Forest Fire Warden, Fire Department, and the State of New Hampshire Division of Forests & Lands, work collaboratively to reduce the risk and frequency of wildland fires in New Hampshire. To help us assist you, please contact your local Forest Fire Warden or Fire Department to determine if a permit is required before doing ANY outside burning. Under State law (RSA 227-L:17) a fire permit is required for all outside burning, unless the ground is completely covered with snow. The New Hampshire Department of Environmental Services also prohibits the open burning of household waste. Citizens are encouraged to contact the local fire department or DES at 603-271-1370 or <