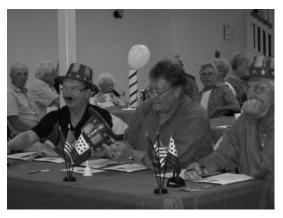

Some of the noteworthy accomplishments in 2012 include:

- A year-long bicentennial celebration, assembled by a committee of volunteers who achieved simply spectacular results.
- A settlement in the long battle over 100% removal of coal tar waste on Lower Liberty Hill that is expected to result in all hazardous waste being removed so that the site may someday be re-used.
- A spirited debate and two separate Town Meeting votes by the residents of Gilford to decide the fate of Engine 4, whereby a 25 year old vehicle is in the process of being refurbished in accordance with the outcome of the political process.
- The development of a ten year road improvement program.
- Amendments to the Town's Live Entertainment License Ordinance and the adoption of a new Pawnbroker's Ordinance.
- Completion of a Tree Survey in Lincoln Park to improve the scenic views of Lake Winnipesaukee.
- Settlement of long-standing tax dispute with Wesley Woods.
- Improvements to Stonewall Park and the purchase/installation of new playground equipment at the Village Fields.
- Completion of the Alvah Wilson Bridge rehabilitation project.
- The sale of surplus land on Potter Hill Road to Gilford Village Knolls to be used for elderly housing.