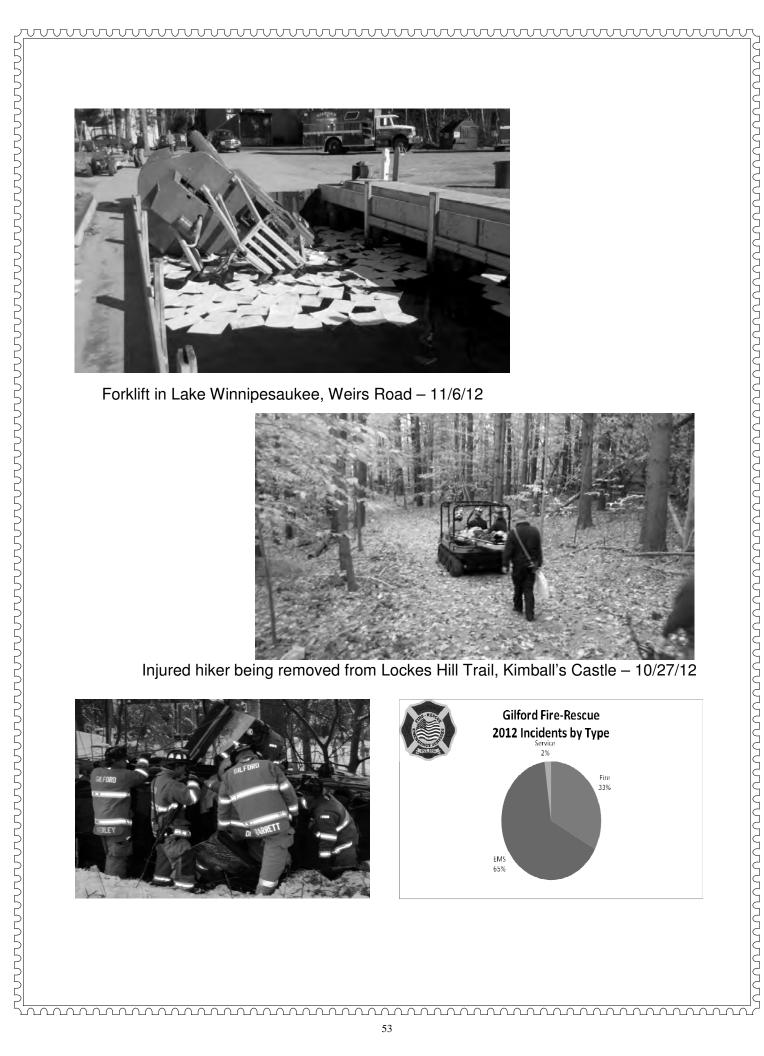

do not hesitate to call the station with any questions, concerns, or request for services that you may have. And, don't ever hesitate to stop by. Office hours are generally 8am-5pm, Monday through Friday, but our firefighters will assist you anytime they are not out of the station training, doing an inspection, or responding to emergencies. We will continue to explore technology and to make more information, forms, pictures, schedules and other departmental information available through the fire department link on the "new" Town website.



Rescued puppies - 8/25/12



Annual CPR Refresher Training.



Rugged terrain off Cherry Valley Road. Brush fire caused by lightning.

39 Cherry Valley Road, Gilford, New Hampshire 03249-6843
Phone (603) 527-4758 E-mail gilfordfirerescue@gilfordnh.org



















Ice Rescue Training, Lily Pond - January 2012.





# REPORT OF FOREST FIRE WARDEN AND STATE FOREST RANGER

Your local Forest Fire Warden, Fire Department, and the State of New Hampshire Division of Forests & Lands, work collaboratively to reduce the risk and frequency of wildland fires in New Hampshire. To help us assist you, please contact your local Forest Fire Warden or Fire Department to determine if a permit is required before doing ANY outside burning. Under State law (RSA 227-L:17) a fire permit is required for all outside burning, unless the ground is completely covered with snow. The New Hampshire Department of Environmental Services also prohibits the open burning of household waste. Citizens are encouraged to contact the local fire department or DES at 603-271