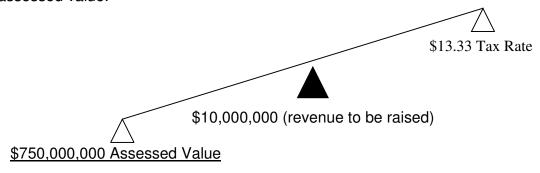

Respectfully submitted,

The Gilford Board of Selectmen:

Gus Benavides, Chair J. Kevin Hayes, Vice-Chair John T. O'Brien, Clerk

|                                                           | <u>2012</u>                          | <u>2011</u>                          | <u>2010</u>                          | <u>2009</u>                          | 2008                                 |
|-----------------------------------------------------------|--------------------------------------|--------------------------------------|--------------------------------------|--------------------------------------|--------------------------------------|
| MUNICIPAL<br>LOCAL EDUCATION<br>STATE EDUCATION<br>COUNTY | \$4.93<br>\$9.21<br>\$2.69<br>\$1.47 | \$4.93<br>\$9.35<br>\$2.74<br>\$1.53 | \$4.79<br>\$8.69<br>\$2.59<br>\$1.55 | \$4.79<br>\$8.55<br>\$2.51<br>\$1.52 | \$4.67<br>\$8.43<br>\$2.37<br>\$1.42 |
| TOTAL                                                     | \$18.30                              | \$18.55                              | \$17.62                              | \$17.37                              | \$16.89                              |

|                                                           |                                      | WN OF GILF<br>X RATE HIS<br>2008-2012  | ΓORY                                 |                                      |                                      |
|-----------------------------------------------------------|--------------------------------------|----------------------------------------|--------------------------------------|--------------------------------------|--------------------------------------|
|                                                           | <u>2012</u>                          | <u>2011</u>                            | <u>2010</u>                          | 2009                                 | 2008                                 |
| MUNICIPAL<br>LOCAL EDUCATION<br>STATE EDUCATION<br>COUNTY | \$4.93<br>\$9.21<br>\$2.69<br>\$1.47 | \$4.93<br>\$9.35<br>\$2.74<br>\$1.53   | \$4.79<br>\$8.69<br>\$2.59<br>\$1.55 | \$4.79<br>\$8.55<br>\$2.51<br>\$1.52 | \$4.67<br>\$8.43<br>\$2.37<br>\$1.42 |
| TOTAL                                                     | \$18.30                              | \$18.55                                | \$17.62                              | \$17.37                              | \$16.89                              |
| **********                                                | 2012 CUB                             | ************************************** | *****************                    | *******                              | ******                               |
| GENERAL REPR                                              |                                      | _                                      | EGAL FEES                            | \$15,365.6                           | 36                                   |
| PERSONNEL                                                 |                                      |                                        |                                      | \$ 5,622.5                           |                                      |
| LIBERTY HILL                                              |                                      |                                        | \$ 3,759.4                           | 12                                   |                                      |
| CABLE TELEVIS                                             | SION FRANC                           | CHISE RENEV                            | WAL                                  | \$ 1,617.2                           | 26                                   |
| DEEDS                                                     |                                      |                                        |                                      | \$ 3,105.6                           | 30                                   |
| MISCELLANEOU                                              | JS & ABATE                           | MENTS                                  |                                      | \$ 1,510.5                           | 50                                   |
| LAKES REGION GOLF COURSES                                 |                                      |                                        | \$ 5,129.8                           | 33                                   |                                      |
| D'ERRICO V. TOWN OF GILFORD                               |                                      |                                        | \$ 4,358.3                           | 35                                   |                                      |
| SUPV. OF CHEC                                             | CKLIST (WE                           | RNIG V. AICH                           | HINGER)                              | \$ 3,626.5                           | 50                                   |
| GILFORD V. NH                                             | SEC. OF ST                           | TATE (REDIS                            | TRICTING)                            | \$ 3,802.5                           | 50                                   |
| JEWETT V. TOW                                             | /N OF GILF                           | ORD                                    |                                      | \$ 2,519.3                           | 30                                   |
| WESLEY WOOD                                               | S V. TOWN                            | OF GILFORI                             | O                                    | \$11,862.8                           | 30                                   |
| MINERAL SPRIN                                             | IGS V. TOW                           | 'N OF GILFO                            | RD                                   | \$ 800.2                             | 20                                   |
| TOTAL                                                     |                                      |                                        |                                      | \$63,080.4                           | 16                                   |
|                                                           |                                      |                                        |                                      |                                      |                                      |
|                                                           |                                      |                                        |                                      |                                      |                                      |