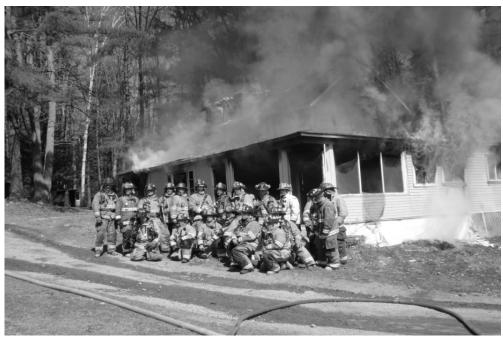

Some of the noteworthy accomplishments in 2012 include:

- A year-long bicentennial celebration, assembled by a committee of volunteers who achieved simply spectacular results.
- A settlement in the long battle over 100% removal of coal tar waste on Lower Liberty Hill that is expected to result in all hazardous waste being removed so that the site may someday be re-used.
- A spirited debate and two separate Town Meeting votes by the residents of Gilford to decide the fate of Engine 4, whereby a 25 year old vehicle is in the process of being refurbished in accordance with the outcome of the political process.
- The development of a ten year road improvement program.
- Amendments to the Town's Live Entertainment License Ordinance and the adoption of a new Pawnbroker's Ordinance.
- Completion of a Tree Survey in Lincoln Park to improve the scenic views of Lake Winnipesaukee.
- Settlement of long-standing tax dispute with Wesley Woods.
- Improvements to Stonewall Park and the purchase/installation of new playground equipment at the Village Fields.
- Completion of the Alvah Wilson Bridge rehabilitation project.
- The sale of surplus land on Potter Hill Road to Gilford Village Knolls to be used for elderly housing.