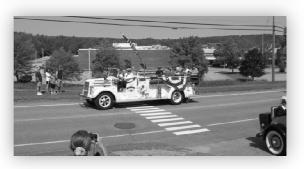

Some of the noteworthy accomplishments in 2012 include:

- A year-long bicentennial celebration, assembled by a committee of volunteers who achieved simply spectacular results.
- A settlement in the long battle over 100% removal of coal tar waste on Lower Liberty Hill that is expected to result in all hazardous waste being removed so that the site may someday be re-used.
- A spirited debate and two separate Town Meeting votes by the residents of Gilford to decide the fate of Engine 4, whereby a 25 year old vehicle is in the process of being refurbished in accordance with the outcome of the political process.
- The development of a ten year road improvement program.
- Amendments to the Town's Live Entertainment License Ordinance and the adoption of a new Pawnbroker's Ordinance.
- Completion of a Tree Survey in Lincoln Park to improve the scenic views of Lake Winnipesaukee.
- Settlement of long-standing tax dispute with Wesley Woods.
- Improvements to Stonewall Park and the purchase/installation of new playground equipment at the Village Fields.
- Completion of the Alvah Wilson Bridge rehabilitation project.
- The sale of surplus land on Potter Hill Road to Gilford Village Knolls to be used for elderly housing.