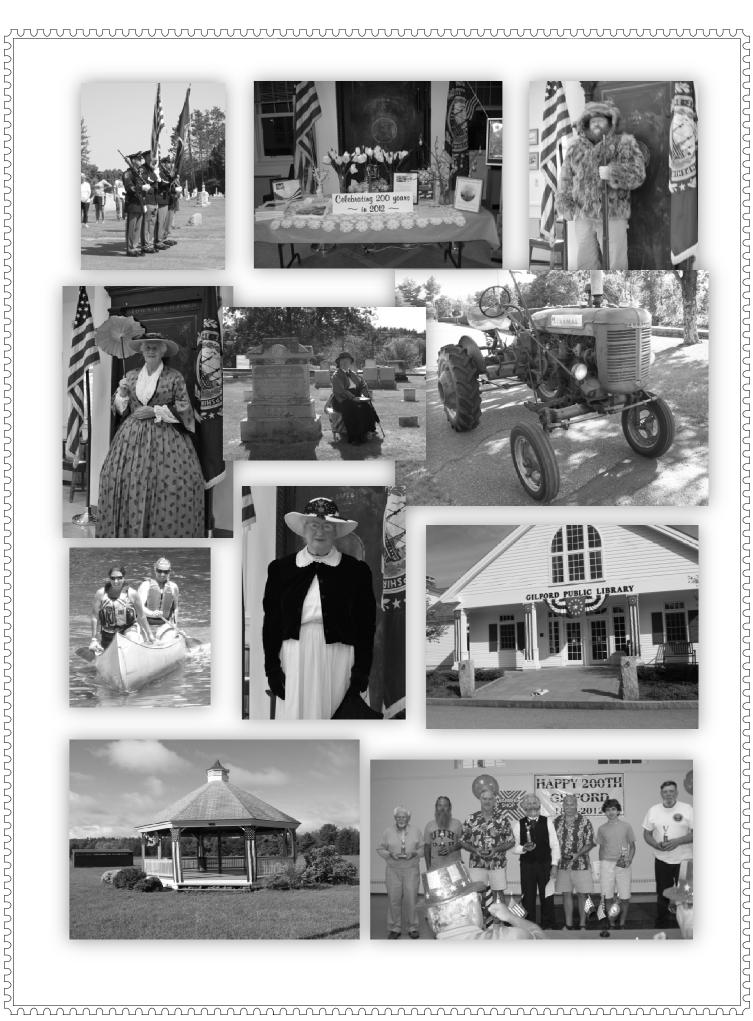

Some of the noteworthy accomplishments in 2012 include:

- A year-long bicentennial celebration, assembled by a committee of volunteers who achieved simply spectacular results.
- A settlement in the long battle over 100% removal of coal tar waste on Lower Liberty Hill that is expected to result in all hazardous waste being removed so that the site may someday be re-used.
- A spirited debate and two separate Town Meeting votes by the residents of Gilford to decide the fate of Engine 4, whereby a 25 year old vehicle is in the process of being refurbished in accordance with the outcome of the political process.
- The development of a ten year road improvement program.
- Amendments to the Town's Live Entertainment License Ordinance and the adoption of a new Pawnbroker's Ordinance.
- Completion of a Tree Survey in Lincoln Park to improve the scenic views of Lake Winnipesaukee.
- Settlement of long-standing tax dispute with Wesley Woods.
- Improvements to Stonewall Park and the purchase/installation of new playground equipment at the Village Fields.
- Completion of the Alvah Wilson Bridge rehabilitation project.
- The sale of surplus land on Potter Hill Road to Gilford Village Knolls to be used for elderly housing.