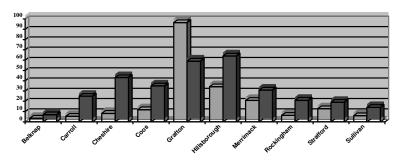

!

## 2012 FIRE STATISTICS

(All fires reported as of October 2012)

(figures do not include fires under the jurisdiction of the White Mountain National Forest)

| COUNTY STATISTICS |       |            |  |  |
|-------------------|-------|------------|--|--|
| County            | Acres | # of Fires |  |  |
| Belknap           | 3.6   | 7          |  |  |
| Carroll           | 5.5   | 25         |  |  |
| Cheshire          | 8.3   | 43         |  |  |
| Coos              | 11.8  | 35         |  |  |
| Grafton           | 96.5  | 59         |  |  |
| Hillsborough      | 34.2  | 64         |  |  |
| Merrimack         | 20.8  | 31         |  |  |
| Rockingham        | 6.4   | 21         |  |  |
| Strafford         | 12.9  | 19         |  |  |
| Sullivan          | 6     | 14         |  |  |





|      | <b>Total Fires</b> | <b>Total Acres</b> |
|------|--------------------|--------------------|
| 2012 | 318                | 206                |
| 2011 | 125                | 42                 |
| 2010 | 360                | 145                |
| 2009 | 334                | 173                |
| 2008 | 455                | 175                |

# **CAUSES OF FIRES REPORTED**

Arson 14 **Debris** 105 Campfire 14 Children 15 **Smoking** 17 Railroad 0 Equipment 6 Lightning 7

Misc.\* 140 (\*Miscellaneous: power lines, fireworks, electric fences, etc.)

# **ONLY YOU CAN PREVENT WILDLAND FIRE**

# REPORT OF THE PARKS AND RECREATION DEPARTMENT

The Gilford Parks and Recreation Department had another busy year during 2012. I would like to thank Leo Sanfacon and Sue King, who each l