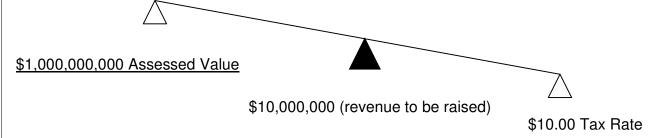

Respectfully submitted,

The Gilford Board of Selectmen:

Gus Benavides, Chair J. Kevin Hayes, Vice-Chair John T. O'Brien, Clerk

|                                                           | <u>2012</u>                          | <u>2011</u>                          | <u>2010</u>                          | <u>2009</u>                          | 2008                                 |
|-----------------------------------------------------------|--------------------------------------|--------------------------------------|--------------------------------------|--------------------------------------|--------------------------------------|
| MUNICIPAL<br>LOCAL EDUCATION<br>STATE EDUCATION<br>COUNTY | \$4.93<br>\$9.21<br>\$2.69<br>\$1.47 | \$4.93<br>\$9.35<br>\$2.74<br>\$1.53 | \$4.79<br>\$8.69<br>\$2.59<br>\$1.55 | \$4.79<br>\$8.55<br>\$2.51<br>\$1.52 | \$4.67<br>\$8.43<br>\$2.37<br>\$1.42 |
| TOTAL                                                     | \$18.30                              | \$18.55                              | \$17.62                              | \$17.37                              | \$16.89                              |

|                                                           |                                      | WN OF GILF<br>X RATE HIS<br>2008-2012  | ΓORY                                 |                                      |                                      |
|-----------------------------------------------------------|--------------------------------------|----------------------------------------|--------------------------------------|--------------------------------------|--------------------------------------|
|                                                           | <u>2012</u>                          | <u>2011</u>                            | <u>2010</u>                          | 2009                                 | 2008                                 |
| MUNICIPAL<br>LOCAL EDUCATION<br>STATE EDUCATION<br>COUNTY | \$4.93<br>\$9.21<br>\$2.69<br>\$1.47 | \$4.93<br>\$9.35<br>\$2.74<br>\$1.53   | \$4.79<br>\$8.69<br>\$2.59<br>\$1.55 | \$4.79<br>\$8.55<br>\$2.51<br>\$1.52 | \$4.67<br>\$8.43<br>\$2.37<br>\$1.42 |
| TOTAL                                                     | \$18.30                              | \$18.55                                | \$17.62                              | \$17.37                              | \$16.89                              |
| **********                                                | 2012 CUB                             | ************************************** | *****************                    | *******                              | ******                               |
| GENERAL REPR                                              |                                      | _                                      | EGAL FEES                            | \$15,365.6                           | 36                                   |
| PERSONNEL                                                 |                                      |                                        |                                      | \$ 5,622.5                           |                                      |
| LIBERTY HILL                                              |                                      |                                        | \$ 3,759.4                           | 12                                   |                                      |
| CABLE TELEVIS                                             | SION FRANC                           | CHISE RENEV                            | WAL                                  | \$ 1,617.2                           | 26                                   |
| DEEDS                                                     |                                      |                                        |                                      | \$ 3,105.6                           | 30                                   |
| MISCELLANEOU                                              | JS & ABATE                           | MENTS                                  |                                      | \$ 1,510.5                           | 50                                   |
| LAKES REGION GOLF COURSES                                 |                                      |                                        | \$ 5,129.8                           | 33                                   |                                      |
| D'ERRICO V. TOWN OF GILFORD                               |                                      |                                        | \$ 4,358.3                           | 35                                   |                                      |
| SUPV. OF CHEC                                             | CKLIST (WE                           | RNIG V. AICH                           | HINGER)                              | \$ 3,626.5                           | 50                                   |
| GILFORD V. NH                                             | SEC. OF ST                           | TATE (REDIS                            | TRICTING)                            | \$ 3,802.5                           | 50                                   |
| JEWETT V. TOW                                             | /N OF GILF                           | ORD                                    |                                      | \$ 2,519.3                           | 30                                   |
| WESLEY WOOD                                               | S V. TOWN                            | OF GILFORI                             | O                                    | \$11,862.8                           | 30                                   |
| MINERAL SPRIN                                             | IGS V. TOW                           | 'N OF GILFO                            | RD                                   | \$ 800.2                             | 20                                   |
| TOTAL                                                     |                                      |                                        |                                      | \$63,080.4                           | 16                                   |
|                                                           |                                      |                                        |                                      |                                      |                                      |
|                                                           |                                      |                                        |                                      |                                      |                                      |