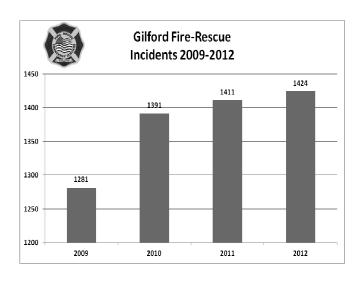

Some of the noteworthy accomplishments in 2012 include:

- A year-long bicentennial celebration, assembled by a committee of volunteers who achieved simply spectacular results.
- A settlement in the long battle over 100% removal of coal tar waste on Lower Liberty Hill that is expected to result in all hazardous waste being removed so that the site may someday be re-used.
- A spirited debate and two separate Town Meeting votes by the residents of Gilford to decide the fate of Engine 4, whereby a 25 year old vehicle is in the process of being refurbished in accordance with the outcome of the political process.
- The development of a ten year road improvement program.
- Amendments to the Town's Live Entertainment License Ordinance and the adoption of a new Pawnbroker's Ordinance.
- Completion of a Tree Survey in Lincoln Park to improve the scenic views of Lake Winnipesaukee.
- Settlement of long-standing tax dispute with Wesley Woods.
- Improvements to Stonewall Park and the purchase/installation of new playground equipment at the Village Fields.
- Completion of the Alvah Wilson Bridge rehabilitation project.
- The sale of surplus land on Potter Hill Road to Gilford Village Knolls to be used for elderly housing.