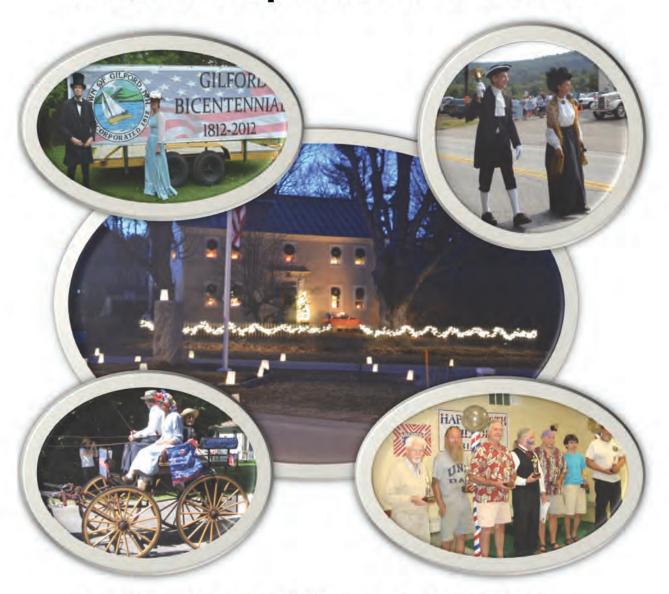

### **DEDICATION**

The Gilford Board of Selectmen is pleased to dedicate the 2012 Annual Report to Bill & Sally Bickford in recognition of their service as Co-Chairs of the Bicentennial Committee and their long-standing commitment to volunteer contributions to the Gilford community.

Looking back on the Bicentennial Celebration, they insist that much of the credit for the year-long series of programs and special events belongs to Dee Chitty, who worked tirelessly behind the scenes. Nonetheless, the Town of Gilford is grateful for their leadership, perseverance, and dedication to this once-in-a-lifetime event.

Some of the noteworthy accomplishments in 2012 include:

- A year-long bicentennial celebration, assembled by a committee of volunteers who achieved simply spectacular results.
- A settlement in the long battle over 100% removal of coal tar waste on Lower Liberty Hill that is expected to result in all hazardous waste being removed so that the site may someday be re-used.
- A spirited debate and two separate Town Meeting votes by the residents of Gilford to decide the fate of Engine 4, whereby a 25 year old vehicle is in the process of being refurbished in accordance with the outcome of the political process.
- The development of a ten year road improvement program.
- Amendments to the Town's Live Entertainment License Ordinance and the adoption of a new Pawnbroker's Ordinance.
- Completion of a Tree Survey in Lincoln Park to improve the scenic views of Lake Winnipesaukee.
- Settlement of long-standing tax dispute with Wesley Woods.
- Improvements to Stonewall Park and the purchase/installation of new playground equipment at the Village Fields.
- Completion of the Alvah Wilson Bridge rehabilitation project.
- The sale of surplus land on Potter Hill Road to Gilford Village Knolls to be used for elderly housing.