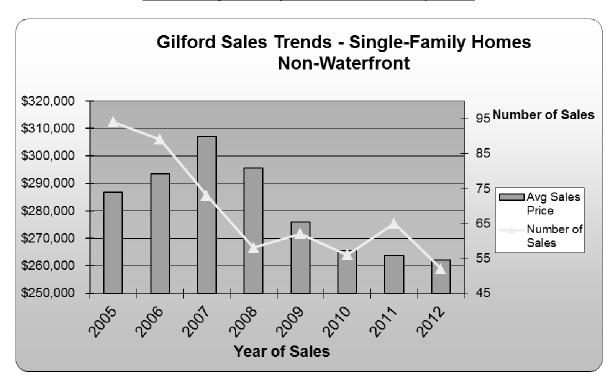

the State, Gilford included. Following is a history of reported foreclosures occurring in Gilford:



Similar to Towns across New Hampshire, foreclosures have been occurring regularly over the past few years. Not all properties have been liquidated through the foreclosure process. Many properties on the verge of foreclosure have been forced to go though 'short sale' conditions. This occurs when the bank does not foreclose, but forces the owner to sell the property. These 'short' sales are not reflected in the chart above.

### **Value Trends**

The number of sales transactions for single-family homes in 2012 decreased by 20% from 2011 (52 sales in 2012 vrs. 65 in 2011). However, the sales prices, overall, have remained roughly the same:

Gilford Single-Family, non-waterfront Properties:



Overall, these statistics indicate relative stability in our single-family market when compared to 2008-2009, however; the supply of homes on the market is still higher than normal market conditions.

Looking to the different property sectors in Town, one can gain a more comprehensive view of how our market is faring as can be seen from the following general statistics:

### Other Statistics (Average Selling Prices)\*:

| Category     | 2008        | 2009        | 2010        | 2011        | 2012        |
|--------------|-------------|-------------|-------------|-------------|-------------|
| Islands      | \$470,000   |             | \$542,500   | \$412,000   | \$440,000   |
| Mainland WF  | \$872,300   | \$1,028,333 | \$1,239,000 | \$1,077,800 | \$957,100   |
| Gov. Isle WF | \$2,604,0