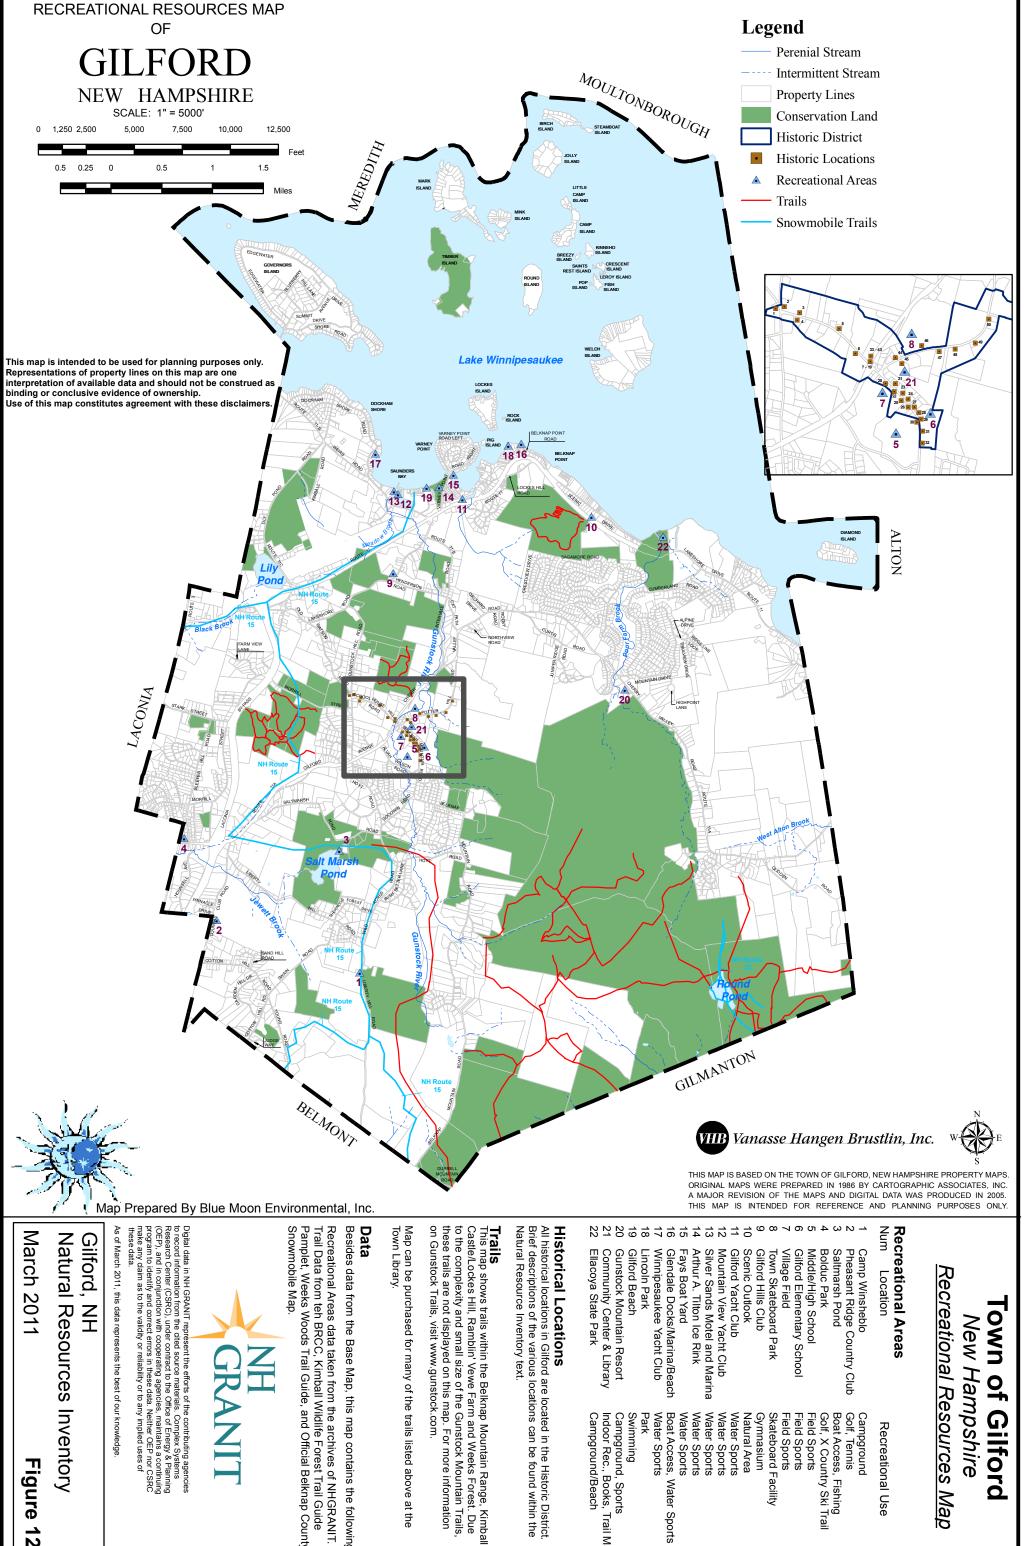

March 2011

Natural Resources Inventory igure 12

Recreational Areas data taken from the archives of NHGRANIT. Besides data from the Base Map, this map contains the following:

Pamplet, Weeks Woods Trail Guide, and Official Belknap County Trail Data from teh BRCC, Kimball Wildlife Forest Trail Guide

## Recreational Resources Map Hampshire <mark></mark> Field Sports Field Sports Field Sports Skateboard Facility Water Sports Water Sports Gilford Water Sports Water Sports Campground Water Sports Boat Access, Fishing Natural Area Gymnasium Recreational Use X Country Ski Trail

Campground, Sports Indoor Rec., Books, Trail Maps

Boat Access, Water Sports

Water Sports

Campground/Beach