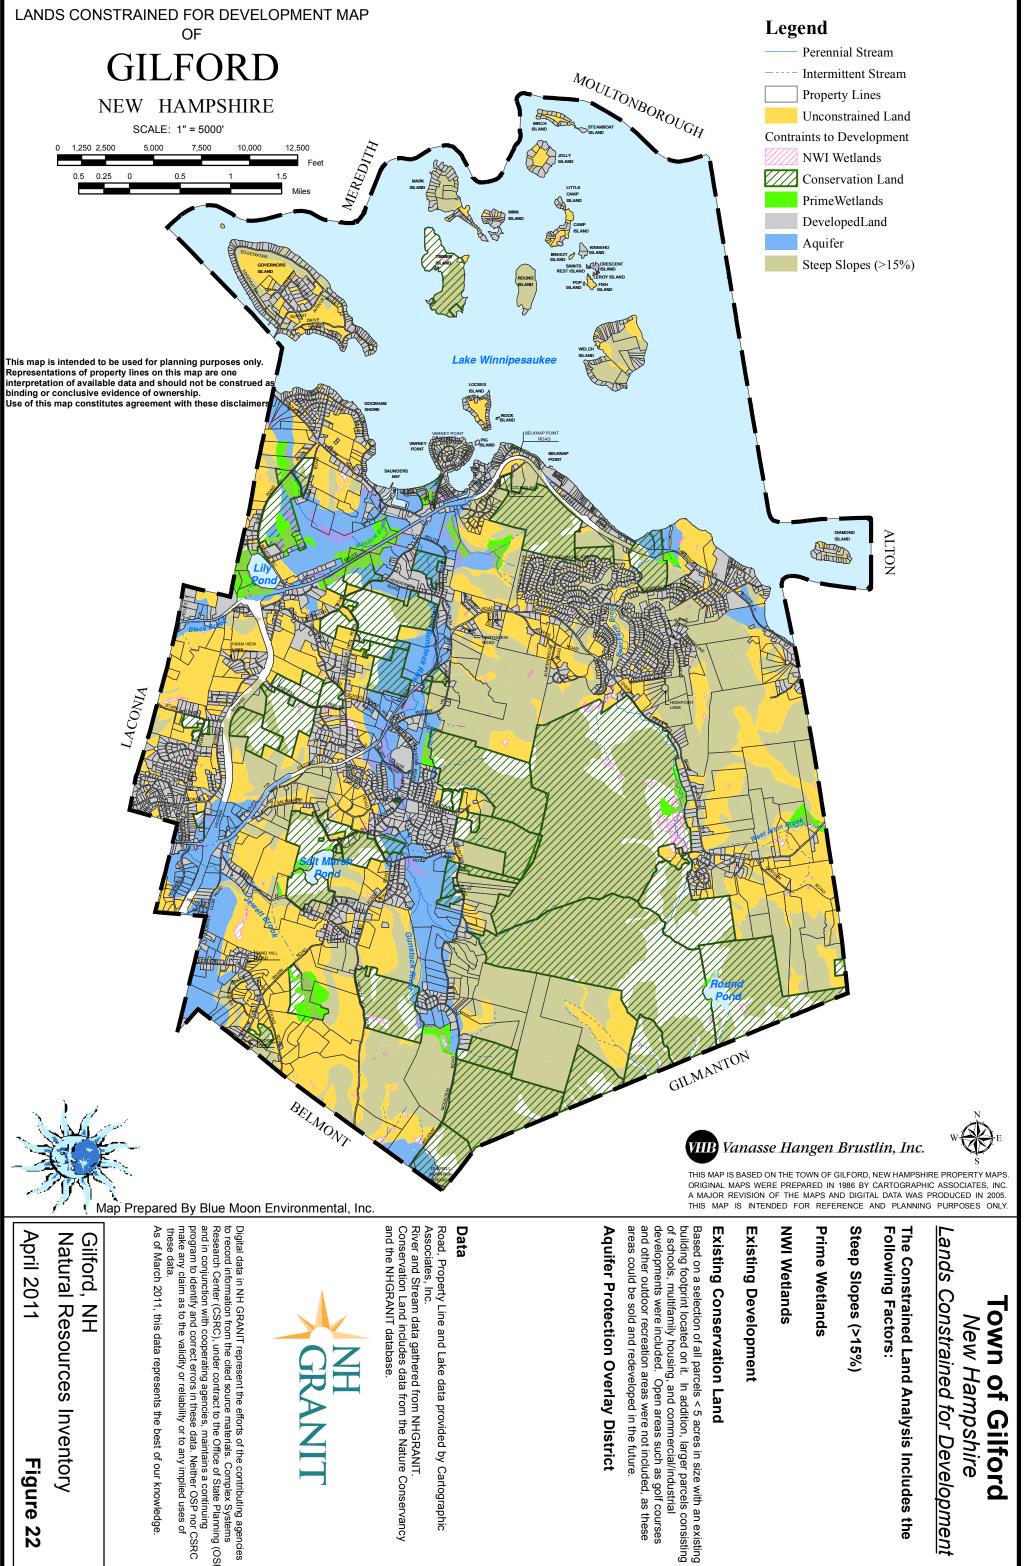

Gilford, NH

Figure

Natural Resources Inventory

Digital data in NH GRANIT represent the efforts of the contributing agencies to record information from the cited source materials. Complex Systems Research Center (CSRC), under contract to the Office of State Planning (OSP), As of March 2011, this data represents the best of our knowledge. and in conjunction with cooperating agencies, maintains a continuing program to identify and correct errors in these data. Neither OSP nor CSRC nake any claim as to the validity or reliability or to any implied uses of

Road, Property Line and Lake data provided by Cartographic

OWN

New Hampshire

Associates, Inc.
River and Stream data gathered from NHGRANIT.
Conservation Land includes data from the Nature Conservancy and the NHGRANIT database.