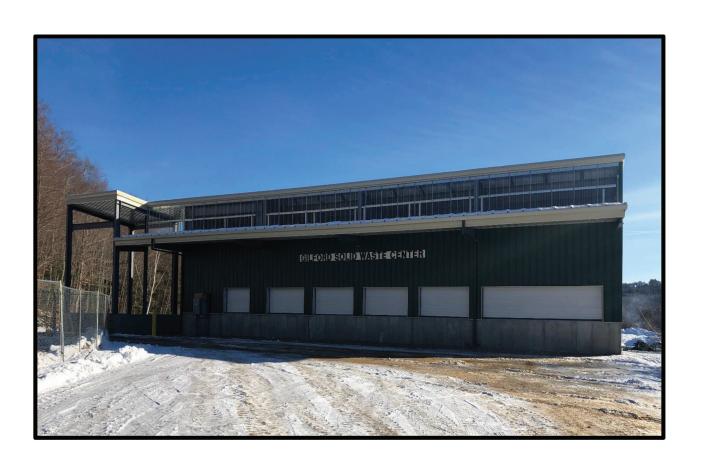

One of our biggest projects to be completed in the ensuing year is the new Gilford Solid Waste Center. In FY2017 the voters approved spending \$950,000 on this project as recommended by the Solid Waste Committee and the Budget Committee. Unfortunately, upon completion of the design and solicitation of bids, we quickly discovered there was not enough money to do this project as originally envisioned. We believe this was primarily the result of wishful thinking after the engineering estimates were reduced with the best of intentions. Meanwhile, a booming economy and international trade disputes led to a sharp escalation in the cost of steel and labor. After several months of analysis to consider multiple alternatives, we decided to proceed with the construction of the new building for \$846,484. We are asking the voters to appropriate an additional \$400,000 at the 2019 Annual Town Meeting, (using surplus funds and no new tax dollars), to purchase a baler, compactor, skid steer, construct a bathroom, install pavement and finish the landscaping. We believe the end result will be a state of the art facility where Gilford residents can dispose of virtually all household waste products in one central location. And once fully operational, the taxpayers will reap the benefits of generating revenues instead of paying approximately \$276 per ton to dispose of comingled recyclable products.