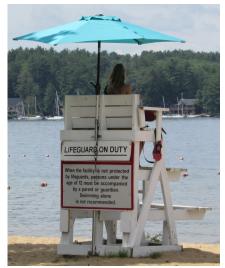

## Gilford Parks and Recreation Seeking Lifeguards for this Summer!

The Gilford Parks and Recreation Department is currently seeking **Lifeguards** for the 2023 summer season at the Gilford Town Beach. Pay range is \$16.00/hr - \$18.25/hr depending upon experience.

Applicants must be 16 years of age and possess a current American Red Cross Waterfront Lifeguard Certification (*WSI preferred, but not mandatory*) by the summer of 2023. The Parks and Recreation Department will help coordinate initial Lifeguard Certification and will reimburse employees for cost of certification!

Call the Gilford Parks and Recreation Dept. at 527-4722 for more information.