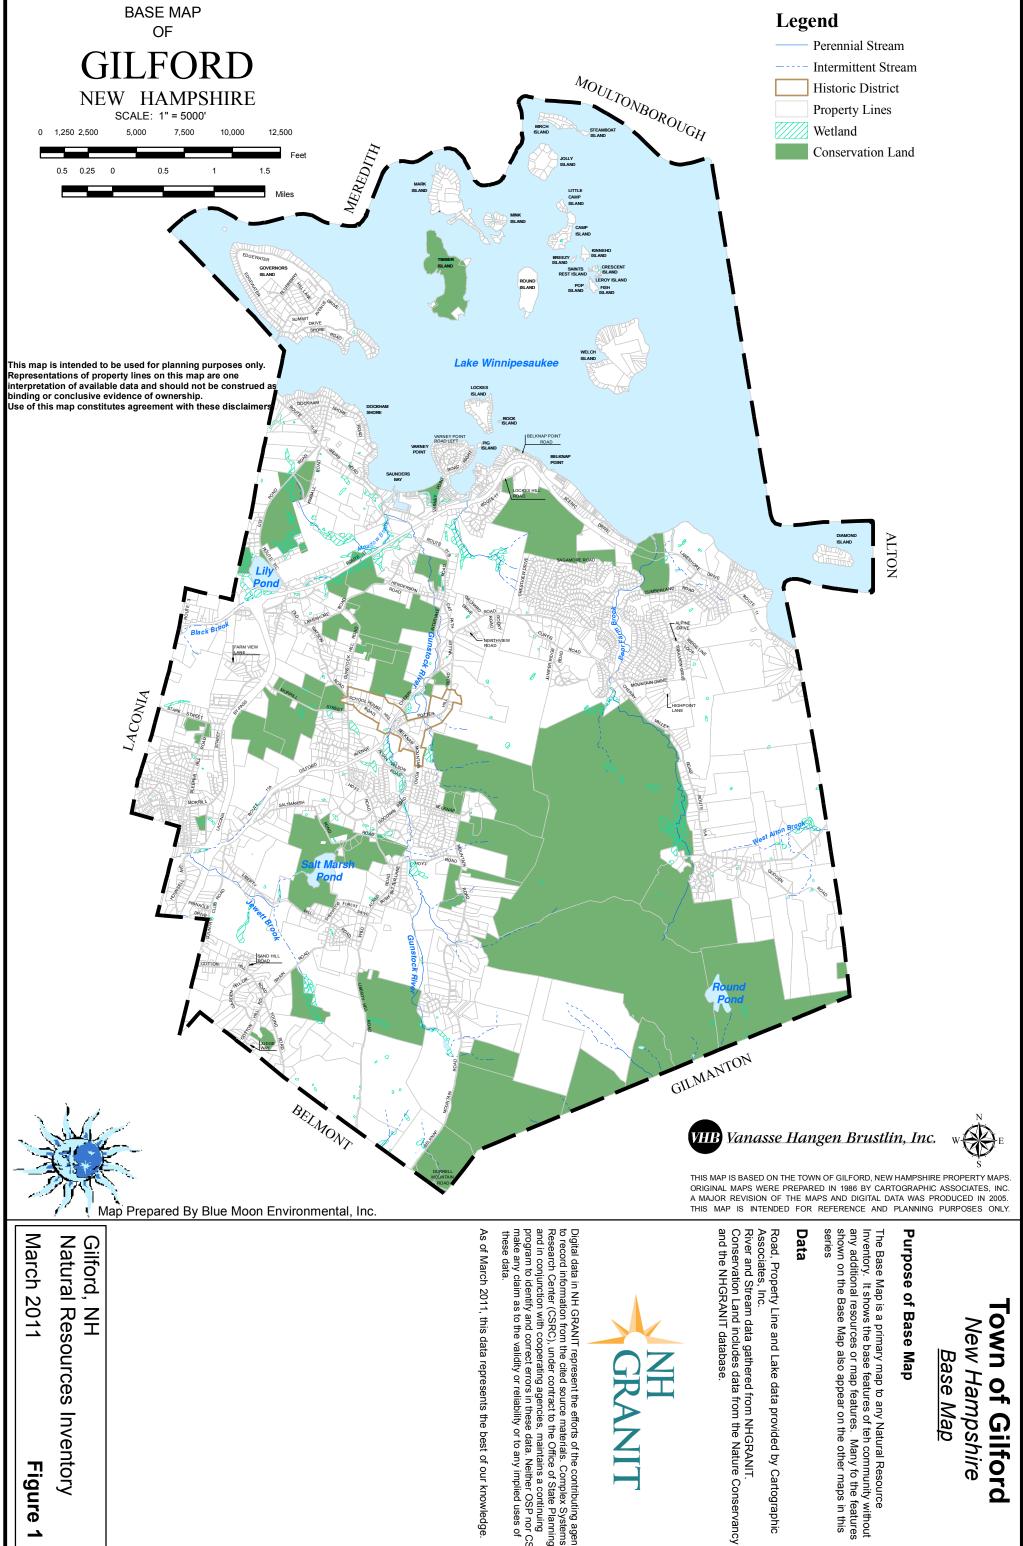

The Base Map is a primary map to any Natural Resource Inventory. It shows the base features of teh community without any additional resources or map features. Many fo the features shown on the Base Map also appear on the other maps in this

## New Hampshire Base Map

Gilford