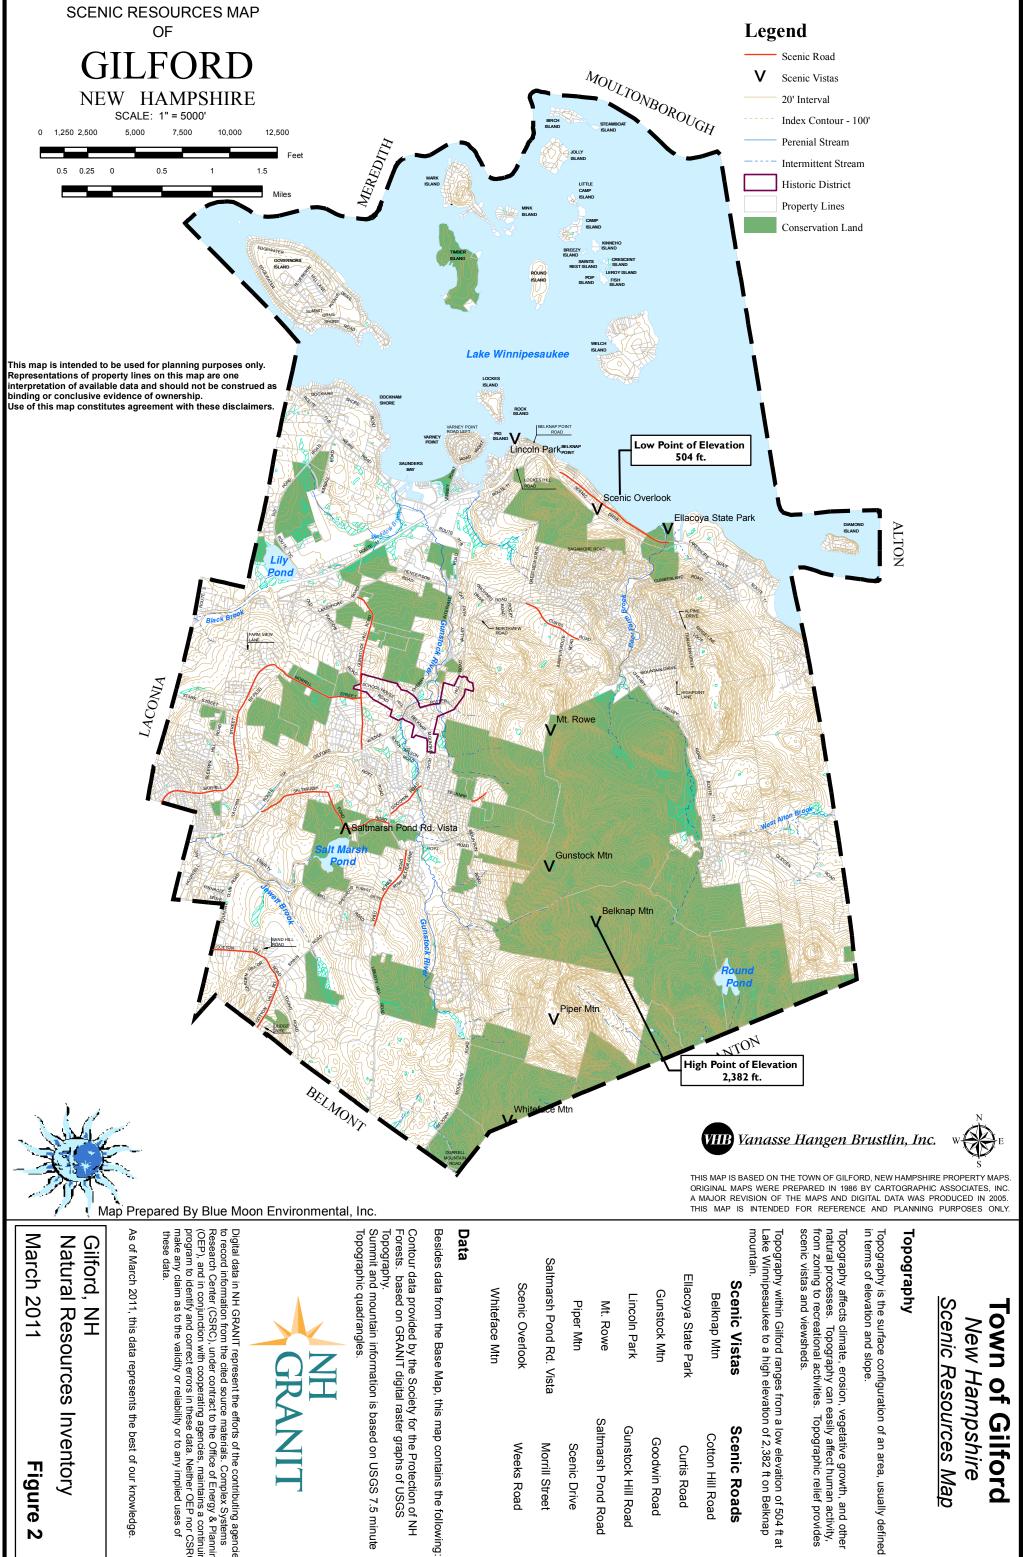

Natural Resources Inventory

igure N Besides data from the Base Map, this map contains the following:

Saltmarsh Pond Road

Scenic Drive

Morrill Street

Weeks Road

Gunstock Hill Road

Goodwin Road

**Curtis Road** 

Scenic Roads

Cotton Hill Road

Contour data provided by the Society for the Protection of NH Forests. based on GRANIT digital raster graphs of USGS

Summit and mountain information is based on USGS 7.5 minute lopographic quadrangles.

Digital data in NH GRANIT represent the efforts of the contributing agencies to record information from the cited source materials. Complex Systems Research Center (CSRC), under contract to the Office of Energy & Planning (OEP), and in conjunction with cooperating agencies, maintains a continuing program to identify and correct errors in these data. Neither OEP nor CSRC make any claim as to the validity or reliability or to any implied uses of

## Scenic Resources Map own of New Hampshire Gilford