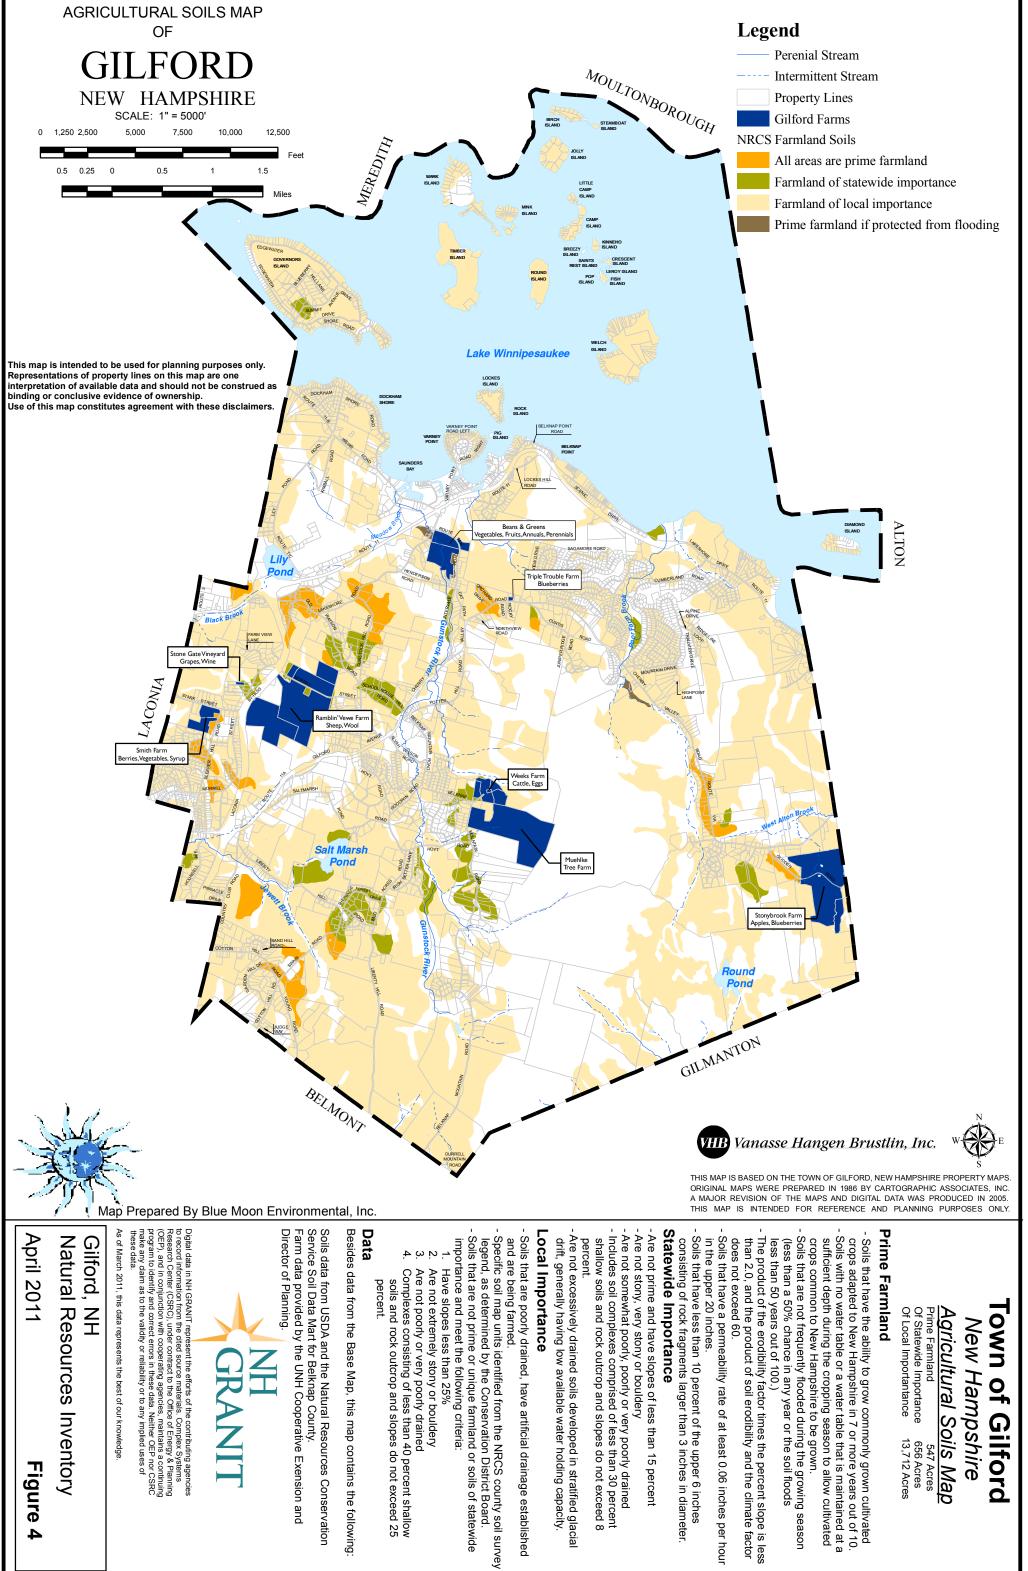

Natural Resources Inventory

igure

Soils data from USDA and the Natural Resources Conservation Service Soil Data Mart for Belknap County.

-arm data provided by the UNH Cooperative Exension and

Digital data in NH GRANIT represent the efforts of the contributing agencies to record information from the cited source materials. Complex Systems Research Center (CSRC), under contract to the Office of Energy & Plannis (OEP), and in conjunction with cooperating agencies, maintains a continuing program to identify and correct errors in these data. Neither OEP nor CSRC make any daim as to the validity or reliability or to any implied uses of these data. As of March 2011, this data represents the best of our knowledge.

## <u>Agricultural Soils Map</u> own of New Hampshire Gilford

656 Acres 13,712 Acres 547 Acres