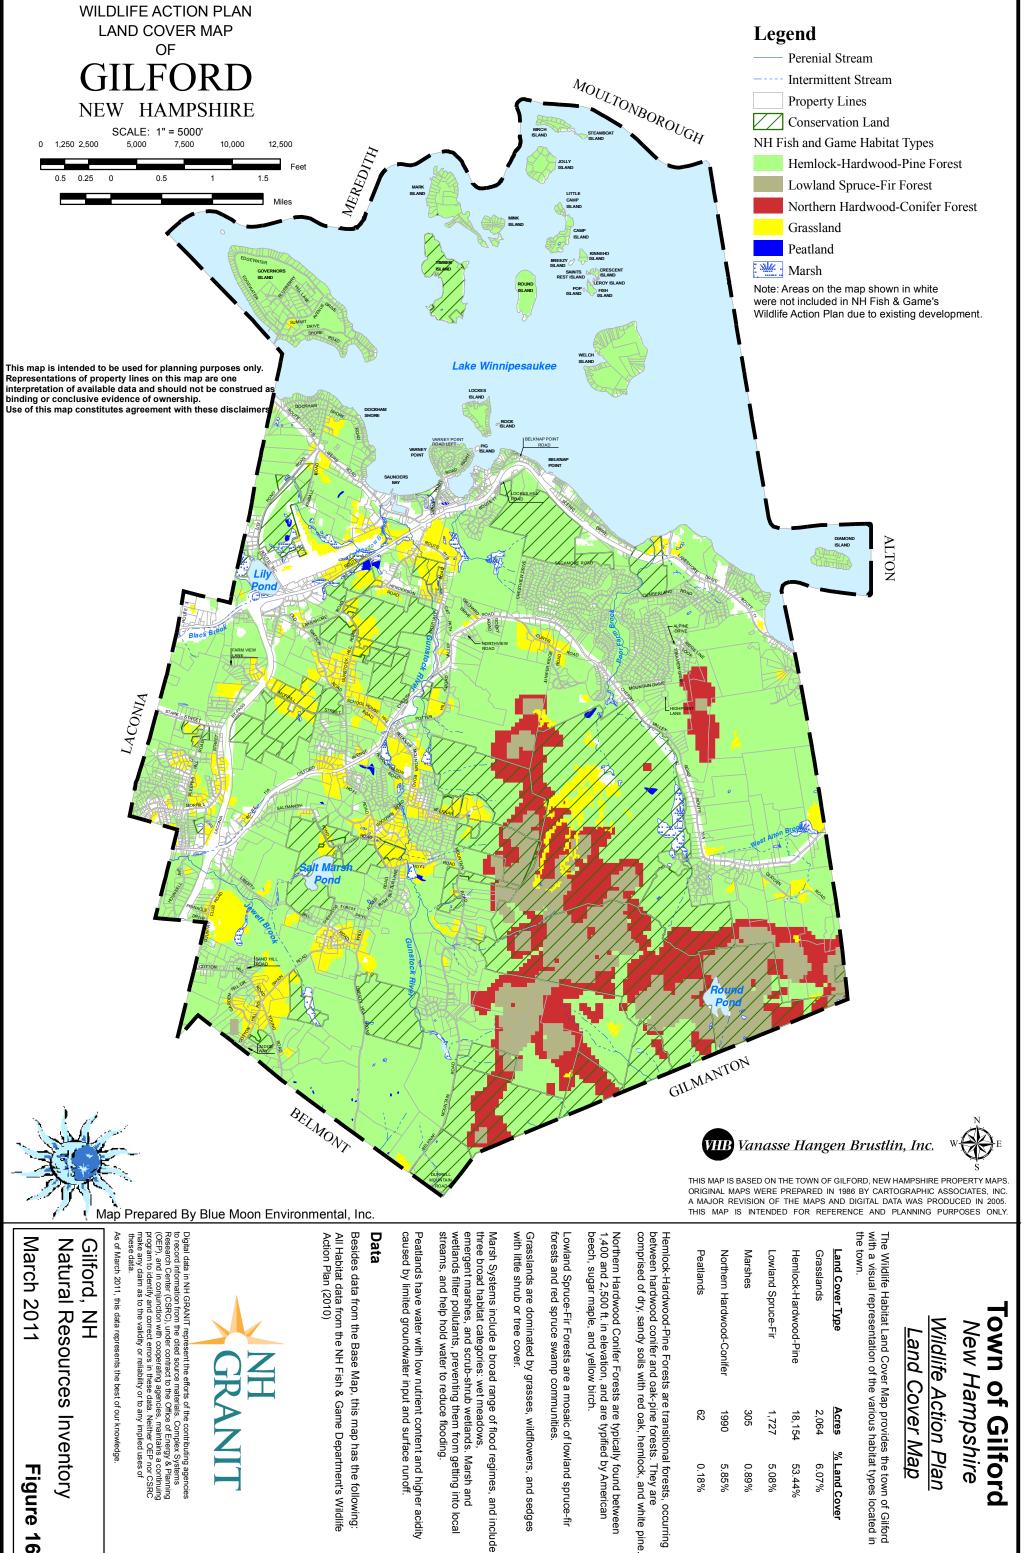

New Hampshire

<u>and Cover Map</u>

1990

5.85% 0.89% 5.08%

305

62

2,064

6.07% 53.44%

% Land Cover

18,154

Gilford, NH

Figure

6

Digital data in NH GRANIT represent the efforts of the contributing agencies to record information from the cited source materials. Complex Systems Research Center (CSRC), under contract to the Office of Energy & Planning (CEP), and in conjunction with cooperating agencies, maintains a continuing program to identify and correct errors in these data. Neither OEP nor CSRC make any daim as to the validity or reliability or to any implied uses of these fata. As of March 2011, this data represents the best of our knowledge. Natural Resources Inventory

All Habitat data from the NH Fish & Game Department's Wildlife Besides data from the Base Map, this map has the following: