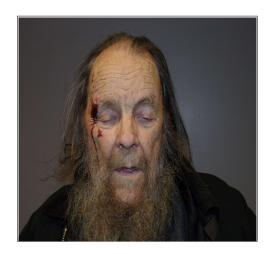

| Name (F/M/L)    |                           |        |        |      |      |        |       |          |  |
|-----------------|---------------------------|--------|--------|------|------|--------|-------|----------|--|
| GERALD WII      |                           | Age:   | 79     |      |      |        |       |          |  |
| SSN             | Sex                       | Height | Weight | Eyes | Body | Cautio | on    | Suicidal |  |
|                 | M                         | 506    | 178    | GRN  |      | N      |       | N        |  |
| Case Number     | Case Number               |        |        |      |      | Time   | Sex C | Offender |  |
| 24-70-AR        | 24-70-AR                  |        |        |      |      | 1400   | N     |          |  |
| Arrest Type     | Arrest Type Status        |        |        | •    | '    | Cell # | Relea | se Date  |  |
| On View Ar      | On View Arrest In Custody |        |        |      |      |        |       |          |  |
| Charges         |                           |        |        |      |      |        |       |          |  |
| Disobeying an   | Officer                   |        |        |      |      |        |       |          |  |
| Resist Arrest/D | etention                  |        |        |      |      |        |       |          |  |
|                 |                           |        |        |      |      |        |       |          |  |
|                 |                           |        |        |      |      |        |       |          |  |